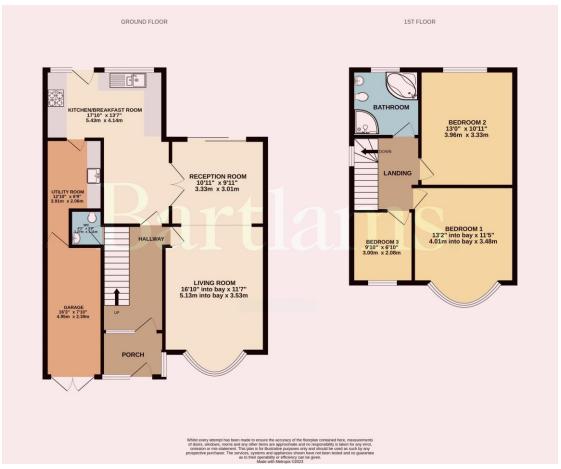

## Offers Around £299,950

\*\*NO UPWARD CHAIN\*\* Extended three-bedroom traditional-style semi-detached family home in a consistently popular neighbourhood. Extended ground floor accommodation neatly presented with a fitted breakfast/dining kitchen, utility and downstairs W.C. Through Living Room with bay window to the front. Three first-floor bedrooms and a family bathroom. Gas central heating. Double Glazing. Garage. Off-road parking the fore. Large rear garden backing onto 'The Coppice' split into sections for entertaining.

- IDEAL FAMILY HOME IN POPULAR LOCATION.
  - EXTENDED TO THE REAR.
  - THROUGH LIVING/DINING ROOM.
    - FITTED KITCHEN AND UTILITY.
- DOUBLE GLAZING AND CENTRAL HEATING.
  - DOWNSTAIRS W.C..
  - THREE BEDROOMS.
- FAMILY BATHROOM WITH SEPRATE SHOWER CUBICLE.