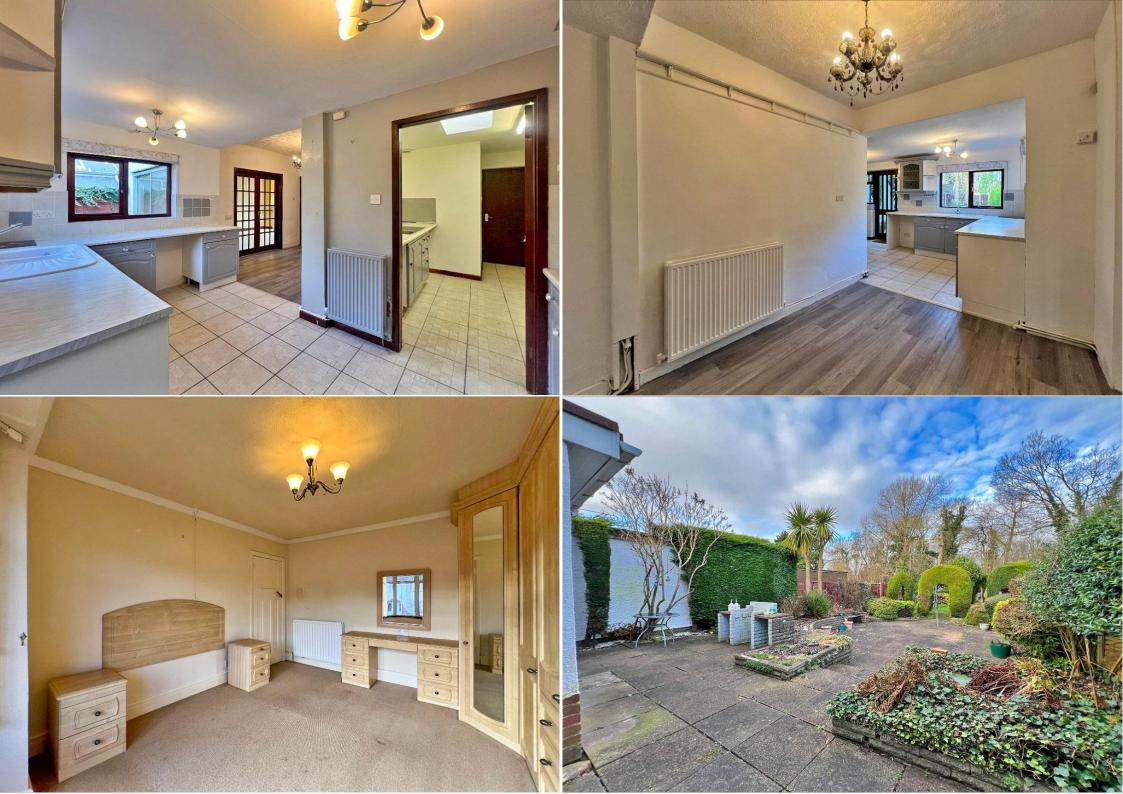

## Offers Around £299,950

\*\*NO UPWARD CHAIN\*\* Extended three-bedroom traditional-style semi-detached family home in a consistently popular neighbourhood. Extended ground floor accommodation neatly presented with a fitted breakfast/dining kitchen, utility and downstairs W.C. Through Living Room with bay window to the front. Three first-floor bedrooms and a family bathroom. Gas central heating. Double Glazing. Garage. Off-road parking the fore. Large rear garden backing onto 'The Coppice' split into sections for entertaining.

- IDEAL FAMILY HOME IN POPULAR LOCATION.
  - EXTENDED TO THE REAR.
  - THROUGH LIVING/DINING ROOM.
    - FITTED KITCHEN AND UTILITY.
- DOUBLE GLAZING AND CENTRAL HEATING.
  - DOWNSTAIRS W.C..
  - THREE BEDROOMS.
- FAMILY BATHROOM WITH SEPRATE SHOWER CUBICLE.