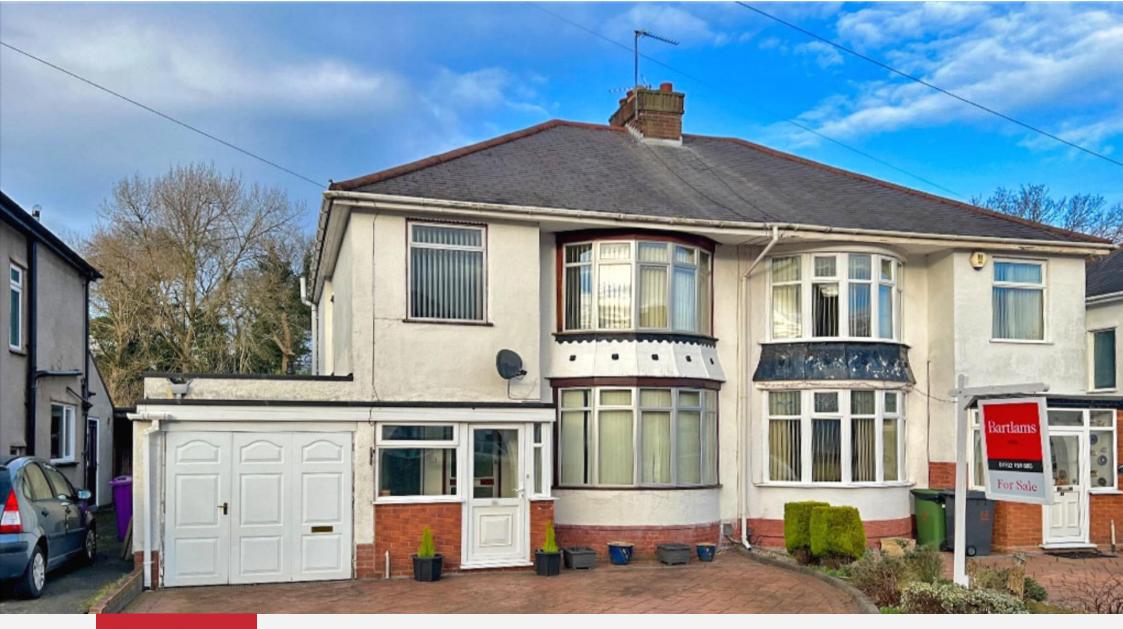

## Offers Around £299,950

\*\*NO UPWARD CHAIN\*\* Extended three-bedroom traditional-style semi-detached family home in a consistently popular neighbourhood. Extended ground floor accommodation neatly presented with a fitted breakfast/dining kitchen, utility and downstairs W.C. Through Living Room with bay window to the front. Three first-floor bedrooms and a family bathroom. Gas central heating. Double Glazing. Garage. Off-road parking the fore. Large rear garden backing onto 'The Coppice' split into sections for entertaining.

- IDEAL FAMILY HOME IN POPULAR LOCATION.
  - EXTENDED TO THE REAR.
  - THROUGH LIVING/DINING ROOM.
    - FITTED KITCHEN AND UTILITY.
- DOUBLE GLAZING AND CENTRAL HEATING.
  - DOWNSTAIRS W.C..
  - THREE BEDROOMS.
- FAMILY BATHROOM WITH SEPRATE SHOWER CUBICLE.