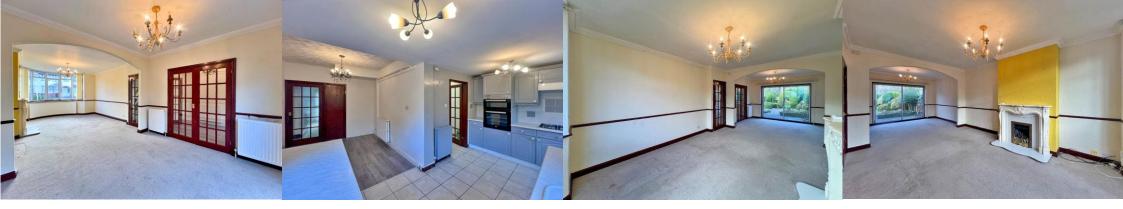

## Offers Around £299,950

\*\*NO UPWARD CHAIN\*\* Extended three-bedroom traditional-style semi-detached family home in a consistently popular neighbourhood. Extended ground floor accommodation neatly presented with a fitted breakfast/dining kitchen, utility and downstairs W.C. Through Living Room with bay window to the front. Three first-floor bedrooms and a family bathroom. Gas central heating. Double Glazing. Garage. Off-road parking the fore. Large rear garden backing onto 'The Coppice' split into sections for entertaining.

- IDEAL FAMILY HOME IN POPULAR LOCATION.
  - EXTENDED TO THE REAR.
  - THROUGH LIVING/DINING ROOM.
    - FITTED KITCHEN AND UTILITY.
- DOUBLE GLAZING AND CENTRAL HEATING.
  - DOWNSTAIRS W.C..
  - THREE BEDROOMS.
- FAMILY BATHROOM WITH SEPRATE SHOWER CUBICLE.